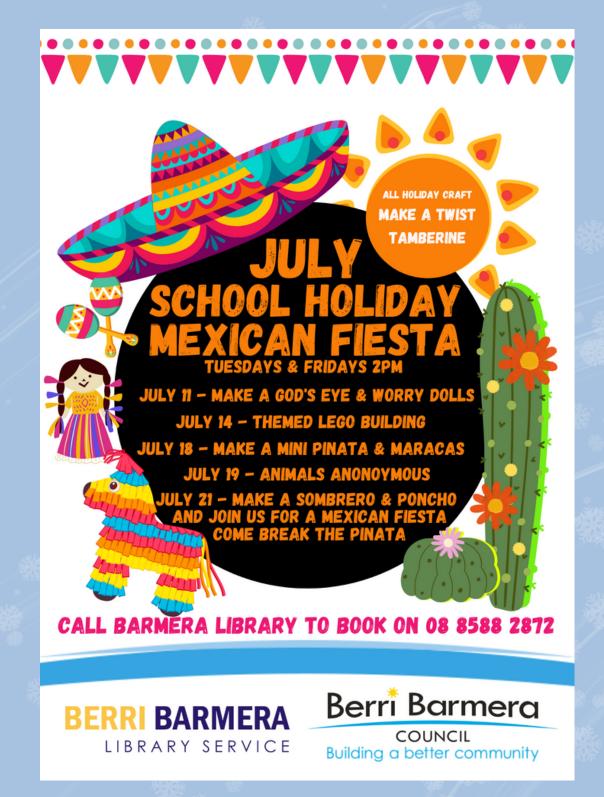

| HUK.                                |                                                                 |                                                                                                                               |                               |                                                                              |
|-------------------------------------|-----------------------------------------------------------------|-------------------------------------------------------------------------------------------------------------------------------|-------------------------------|------------------------------------------------------------------------------|
| DATE                                | TIME                                                            | ACTIVITY                                                                                                                      | COST                          | WHERE & CONTACT                                                              |
| Friday<br>7 July                    | from<br>3.00pm                                                  | Creative Kids Club - All things Chocolate. Decorate your own Mug, make a hot chocolate kit and enjoy!                         | FREE<br>bookings<br>preferred | Barmera Library<br>Barwell Ave, Barmera<br>8588 2872                         |
| July School<br>Holidays<br>weekdays | All Day<br>9.00am-<br>5.00pm                                    | Kids Craft Popup, make it and take it                                                                                         | FREE                          | Barmera Library<br>Barwell Ave, Barmera<br>8588 2872                         |
| July<br>School<br>Holidays          | 9.00am-<br>5.00pm<br>weekdays<br>10.00am-<br>2.00pm<br>weekends | Free Kids Colouring In Competition Colour a picture of Bonney the turtle for a chance to win a prize!                         | FREE                          | Berri Visitor Information<br>Centre<br>24 Riverview Drive Berri<br>8582 5511 |
| July<br>School<br>Holidays          | 9am-5pm<br>weekdays<br>9.30-1.00pm<br>weekends                  | <b>Kidz Craft</b> - making postcards, colouring and craft                                                                     | FREE                          | Barmera Central<br>Pascoe Tce, Barmera<br>8588 2289                          |
| Tuesday<br>11 July                  | 11.00am                                                         | Fairies & Superheroes 0-12yrs Join us for facepainting and a special visit from the fairies. Remember to dress up on the day. | FREE<br>Bookings<br>Preferred | Berri Library,<br>36 Kay Ave, Berri<br>8595 2666                             |
|                                     | 2.00pm                                                          | God's Eye and Worry Doll Wool Craft, weaving with wool and wood to make these Mexican themed items using coloured wool.       | FREE<br>Booking<br>preferred  | Barmera Library<br>Barwell Ave, Barmera<br>8588 2872                         |
| Wednesday<br>12 July                | 10.00am<br>3.00pm                                               | Wood Work Challenge 5-12yrs FREE  Musical instrument making 0-5yrs FREE                                                       | FREE<br>Bookings<br>Preferred | Berri Library,<br>36 Kay Ave, Berri<br>8595 2666                             |
| Thursday<br>13 July                 | 5.30pm                                                          | <b>Fit to Fly</b> - Free Circus Class (new students only)                                                                     | FREE                          | Our Lady of The River,<br>Verran Tce, Berri<br>www.fittofly.com.au           |
|                                     | 10.00am                                                         | Cupcake Decorating & Chocolate Fruit Dipping 5-12yrs                                                                          | FREE<br>Bookings<br>essential | Berri Library,<br>36 Kay Ave, Berri<br>8595 2666                             |
|                                     | 3.00pm                                                          | Wood Toy Play 0-4 yrs                                                                                                         | FREE<br>Bookings<br>essential | Berri Library,<br>36 Kay Ave, Berri<br>8595 2666                             |
| Friday                              | 10.00am                                                         | Designing Porcelain Teacup Planters and plant your own tree 5-12yrs                                                           | FREE<br>Bookings              | Berri Library,<br>36 Kay Ave, Berri                                          |
| 14 July                             | 3.00pm                                                          | Lego Club 0-4yrs                                                                                                              | essential                     | 8595 2666                                                                    |

|  | Friday<br>14 July    | 10.00am             | Clay Key Ring Making Workshop<br>with Tanika from Clover & Rose, three sessions                                                                                                                                              | \$10<br>Bookings<br>essential                 | Berri Visitor Information<br>Centre<br>24 Riverview Drive Berri<br>8582 5511        |
|--|----------------------|---------------------|------------------------------------------------------------------------------------------------------------------------------------------------------------------------------------------------------------------------------|-----------------------------------------------|-------------------------------------------------------------------------------------|
|  |                      | 10.00am             | Lego Making Mexican Theme                                                                                                                                                                                                    | FREE<br>Booking<br>preferred                  | Barmera Library<br>Barwell Ave, Barmera<br>8588 2872                                |
|  |                      | 6.00pm              | Friday Knights Tabletop Games BYO games or join in Dungeons & Dragons                                                                                                                                                        | \$5 pp                                        | Senior Citizens Hall<br>4 Draper Road Berri<br>0408 543 021                         |
|  | Saturday<br>15 July  | 10.00am-<br>12.00pm | Cirque Bezerk Sample a wide variety of circus skills on offer. In addition to aerial silks, students will be able to try their hand at diablo, plate spinning and standard juggling plus more Ages 6+. Bookings via website. | \$45 per<br>participant                       | Our Lady of The River,<br>Verran Tce, Berri<br>www.fittofly.com.au                  |
|  |                      | 1.00pm-<br>1.45pm   | Mini Cirque Fit to Fly holiday program Ages 4–5yrs. Bookings via website.                                                                                                                                                    | \$20 per<br>session<br>booking<br>via website | Our Lady of The River,<br>Verran Tce, Berri<br>www.fittofly.com.au                  |
|  |                      | 7.30pm              | <b>Mixtape Musical</b> by Riverland<br>Musical Society                                                                                                                                                                       | tickets online                                | Bonney Theatre<br>Barwell Ave, Barmera<br>committee@riverland<br>musicalsociety.com |
|  | Sunday<br>16 July    | 2.30pm              | Mixtape Musical by Riverland Musical Society                                                                                                                                                                                 | tickets online                                | Bonney Theatre<br>Barwell Ave, Barmera<br>committee@riverland<br>musicalsociety.com |
|  | Tuesday<br>18 July   | 10.00am             | Safari Day making clay animals 5-12yrs                                                                                                                                                                                       | FREE<br>Booking                               | Berri Library,<br>36 Kay Ave, Berri                                                 |
|  |                      | 2.00pm              | Edible playdough Animals 0-5yrs                                                                                                                                                                                              | required                                      | 8595 2666                                                                           |
|  |                      | 1.00pm-<br>1.45pm   | Mini Cirque Fit to Fly holiday program Ages 4–5yrs. Bookings via website.                                                                                                                                                    | \$20 per<br>session<br>booking<br>via website | Our Lady of The River,<br>Verran Tce, Berri<br>www.fittofly.com.au                  |
|  |                      | 2.00pm-<br>5.00pm   | <b>Circus Performance</b> Fit to Fly, intensive learn how to create a routine, character and perform!                                                                                                                        |                                               | Our Lady of The River,<br>Verran Tce, Berri<br>www.fittofly.com.au                  |
|  |                      | 2.00pm              | DIY Pinata and Maracca Making<br>get your maraccas and pinatas for the<br>Mexican themed holidays program at Barmera                                                                                                         | FREE                                          | Barmera Library<br>Barwell Ave, Barmera<br>8588 2872                                |
|  |                      | 5.30pm              | <b>Fit to Fly</b> -Free Circus Class (new students only)                                                                                                                                                                     | FREE                                          | Our Lady of The River,<br>Verran Tce, Berri<br>www.fittofly.com.au                  |
|  | Wednesday<br>19 July | 11.00am             | Animals Anonymous lots of different animals to hold and touch 0-12yrs                                                                                                                                                        | FREE<br>Bookings<br>required                  | Barmera Library<br>Barwell Ave, Barmera<br>8588 2872                                |
|  |                      | 1.30pm              | <b>Animals Anonymous</b> lots of different animals to hold and touch 0-12yrs                                                                                                                                                 | FREE<br>Bookings<br>Required                  | Berri Library,<br>36 Kay Ave, Berri<br>8595 2666                                    |