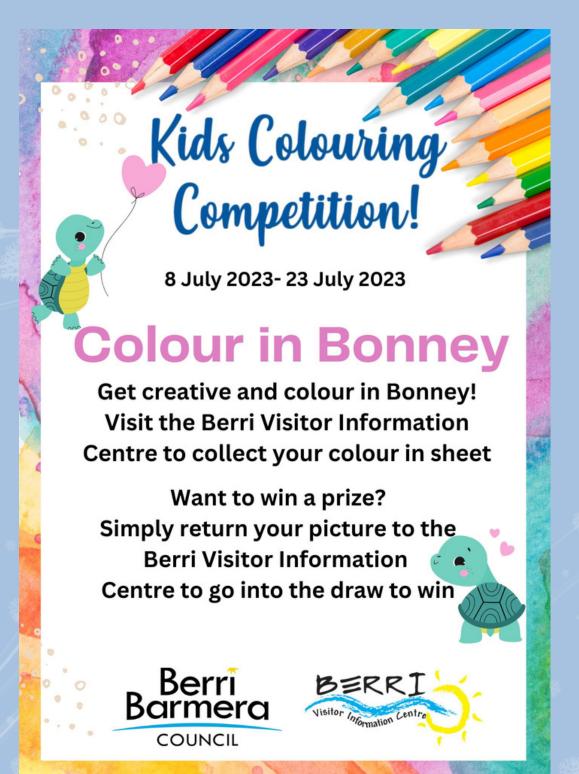

| HUK.                                |                                                                 |                                                                                                                               |                               |                                                                              |
|-------------------------------------|-----------------------------------------------------------------|-------------------------------------------------------------------------------------------------------------------------------|-------------------------------|------------------------------------------------------------------------------|
| DATE                                | TIME                                                            | ACTIVITY                                                                                                                      | COST                          | WHERE & CONTACT                                                              |
| Friday<br>7 July                    | from<br>3.00pm                                                  | Creative Kids Club - All things Chocolate. Decorate your own Mug, make a hot chocolate kit and enjoy!                         | FREE<br>bookings<br>preferred | Barmera Library<br>Barwell Ave, Barmera<br>8588 2872                         |
| July School<br>Holidays<br>weekdays | All Day<br>9.00am-<br>5.00pm                                    | Kids Craft Popup, make it and take it                                                                                         | FREE                          | Barmera Library<br>Barwell Ave, Barmera<br>8588 2872                         |
| July<br>School<br>Holidays          | 9.00am-<br>5.00pm<br>weekdays<br>10.00am-<br>2.00pm<br>weekends | Free Kids Colouring In Competition Colour a picture of Bonney the turtle for a chance to win a prize!                         | FREE                          | Berri Visitor Information<br>Centre<br>24 Riverview Drive Berri<br>8582 5511 |
| July<br>School<br>Holidays          | 9am-5pm<br>weekdays<br>9.30-1.00pm<br>weekends                  | <b>Kidz Craft</b> - making postcards, colouring and craft                                                                     | FREE                          | Barmera Central<br>Pascoe Tce, Barmera<br>8588 2289                          |
| Tuesday<br>11 July                  | 11.00am                                                         | Fairies & Superheroes 0-12yrs Join us for facepainting and a special visit from the fairies. Remember to dress up on the day. | FREE<br>Bookings<br>Preferred | Berri Library,<br>36 Kay Ave, Berri<br>8595 2666                             |
|                                     | 2.00pm                                                          | God's Eye and Worry Doll Wool Craft, weaving with wool and wood to make these Mexican themed items using coloured wool.       | FREE<br>Booking<br>preferred  | Barmera Library<br>Barwell Ave, Barmera<br>8588 2872                         |
| Wednesday<br>12 July                | 10.00am<br>3.00pm                                               | Wood Work Challenge 5-12yrs FREE  Musical instrument making 0-5yrs FREE                                                       | FREE<br>Bookings<br>Preferred | Berri Library,<br>36 Kay Ave, Berri<br>8595 2666                             |
| Thursday<br>13 July                 | 5.30pm                                                          | <b>Fit to Fly</b> - Free Circus Class (new students only)                                                                     | FREE                          | Our Lady of The River,<br>Verran Tce, Berri<br>www.fittofly.com.au           |
|                                     | 10.00am                                                         | Cupcake Decorating & Chocolate Fruit Dipping 5-12yrs                                                                          | FREE<br>Bookings<br>essential | Berri Library,<br>36 Kay Ave, Berri<br>8595 2666                             |
|                                     | 3.00pm                                                          | Wood Toy Play 0-4 yrs                                                                                                         | FREE<br>Bookings<br>essential | Berri Library,<br>36 Kay Ave, Berri<br>8595 2666                             |
| Friday                              | 10.00am                                                         | Designing Porcelain Teacup Planters and plant your own tree 5-12yrs                                                           | FREE<br>Bookings              | Berri Library,<br>36 Kay Ave, Berri                                          |
| 14 July                             | 3.00pm                                                          | Lego Club 0-4yrs                                                                                                              | essential                     | 8595 2666                                                                    |