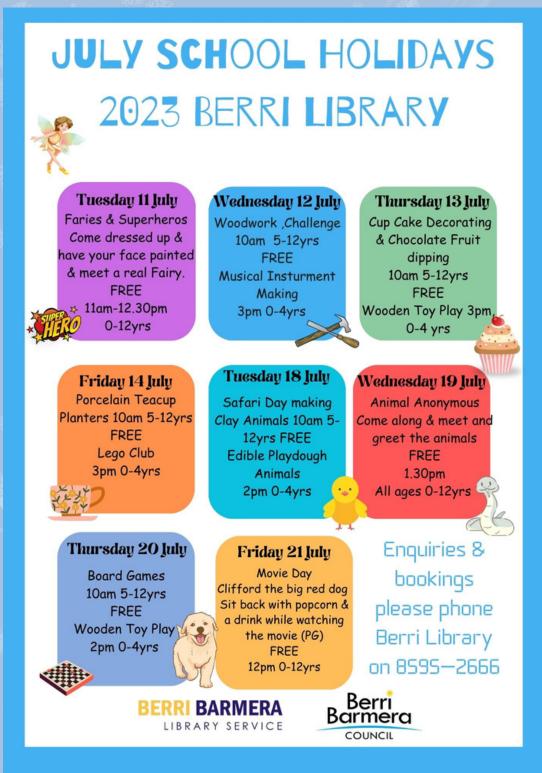

| HUK.                                |                                                                 |                                                                                                                               |                               |                                                                              |
|-------------------------------------|-----------------------------------------------------------------|-------------------------------------------------------------------------------------------------------------------------------|-------------------------------|------------------------------------------------------------------------------|
| DATE                                | TIME                                                            | ACTIVITY                                                                                                                      | COST                          | WHERE & CONTACT                                                              |
| Friday<br>7 July                    | from<br>3.00pm                                                  | Creative Kids Club - All things Chocolate. Decorate your own Mug, make a hot chocolate kit and enjoy!                         | FREE<br>bookings<br>preferred | Barmera Library<br>Barwell Ave, Barmera<br>8588 2872                         |
| July School<br>Holidays<br>weekdays | All Day<br>9.00am-<br>5.00pm                                    | Kids Craft Popup, make it and take it                                                                                         | FREE                          | Barmera Library<br>Barwell Ave, Barmera<br>8588 2872                         |
| July<br>School<br>Holidays          | 9.00am-<br>5.00pm<br>weekdays<br>10.00am-<br>2.00pm<br>weekends | Free Kids Colouring In Competition Colour a picture of Bonney the turtle for a chance to win a prize!                         | FREE                          | Berri Visitor Information<br>Centre<br>24 Riverview Drive Berri<br>8582 5511 |
| July<br>School<br>Holidays          | 9am-5pm<br>weekdays<br>9.30-1.00pm<br>weekends                  | <b>Kidz Craft</b> - making postcards, colouring and craft                                                                     | FREE                          | Barmera Central<br>Pascoe Tce, Barmera<br>8588 2289                          |
| Tuesday<br>11 July                  | 11.00am                                                         | Fairies & Superheroes 0-12yrs Join us for facepainting and a special visit from the fairies. Remember to dress up on the day. | FREE<br>Bookings<br>Preferred | Berri Library,<br>36 Kay Ave, Berri<br>8595 2666                             |
|                                     | 2.00pm                                                          | God's Eye and Worry Doll Wool Craft, weaving with wool and wood to make these Mexican themed items using coloured wool.       | FREE<br>Booking<br>preferred  | Barmera Library<br>Barwell Ave, Barmera<br>8588 2872                         |
| Wednesday<br>12 July                | 10.00am<br>3.00pm                                               | Wood Work Challenge 5-12yrs FREE  Musical instrument making 0-5yrs FREE                                                       | FREE<br>Bookings<br>Preferred | Berri Library,<br>36 Kay Ave, Berri<br>8595 2666                             |
| Thursday<br>13 July                 | 5.30pm                                                          | <b>Fit to Fly</b> - Free Circus Class (new students only)                                                                     | FREE                          | Our Lady of The River,<br>Verran Tce, Berri<br>www.fittofly.com.au           |
|                                     | 10.00am                                                         | Cupcake Decorating & Chocolate Fruit Dipping 5-12yrs                                                                          | FREE<br>Bookings<br>essential | Berri Library,<br>36 Kay Ave, Berri<br>8595 2666                             |
|                                     | 3.00pm                                                          | Wood Toy Play 0-4 yrs                                                                                                         | FREE<br>Bookings<br>essential | Berri Library,<br>36 Kay Ave, Berri<br>8595 2666                             |
| Friday                              | 10.00am                                                         | Designing Porcelain Teacup Planters and plant your own tree 5-12yrs                                                           | FREE<br>Bookings              | Berri Library,<br>36 Kay Ave, Berri                                          |
| 14 July                             | 3.00pm                                                          | Lego Club 0-4yrs                                                                                                              | essential                     | 8595 2666                                                                    |

|  | Friday<br>14 July    | 10.00am             | Clay Key Ring Making Workshop<br>with Tanika from Clover & Rose, three sessions                                                                                                                                              | \$10<br>Bookings<br>essential                 | Berri Visitor Information<br>Centre<br>24 Riverview Drive Berri<br>8582 5511        |
|--|----------------------|---------------------|------------------------------------------------------------------------------------------------------------------------------------------------------------------------------------------------------------------------------|-----------------------------------------------|-------------------------------------------------------------------------------------|
|  |                      | 10.00am             | Lego Making Mexican Theme                                                                                                                                                                                                    | FREE<br>Booking<br>preferred                  | Barmera Library<br>Barwell Ave, Barmera<br>8588 2872                                |
|  |                      | 6.00pm              | Friday Knights Tabletop Games BYO games or join in Dungeons & Dragons                                                                                                                                                        | \$5 pp                                        | Senior Citizens Hall<br>4 Draper Road Berri<br>0408 543 021                         |
|  | Saturday<br>15 July  | 10.00am-<br>12.00pm | Cirque Bezerk Sample a wide variety of circus skills on offer. In addition to aerial silks, students will be able to try their hand at diablo, plate spinning and standard juggling plus more Ages 6+. Bookings via website. | \$45 per<br>participant                       | Our Lady of The River,<br>Verran Tce, Berri<br>www.fittofly.com.au                  |
|  |                      | 1.00pm-<br>1.45pm   | Mini Cirque Fit to Fly holiday program Ages 4–5yrs. Bookings via website.                                                                                                                                                    | \$20 per<br>session<br>booking<br>via website | Our Lady of The River,<br>Verran Tce, Berri<br>www.fittofly.com.au                  |
|  |                      | 7.30pm              | <b>Mixtape Musical</b> by Riverland<br>Musical Society                                                                                                                                                                       | tickets online                                | Bonney Theatre<br>Barwell Ave, Barmera<br>committee@riverland<br>musicalsociety.com |
|  | Sunday<br>16 July    | 2.30pm              | Mixtape Musical by Riverland Musical Society                                                                                                                                                                                 | tickets online                                | Bonney Theatre<br>Barwell Ave, Barmera<br>committee@riverland<br>musicalsociety.com |
|  | Tuesday<br>18 July   | 10.00am             | Safari Day making clay animals 5-12yrs                                                                                                                                                                                       | FREE<br>Booking                               | Berri Library,<br>36 Kay Ave, Berri                                                 |
|  |                      | 2.00pm              | Edible playdough Animals 0-5yrs                                                                                                                                                                                              | required                                      | 8595 2666                                                                           |
|  |                      | 1.00pm-<br>1.45pm   | Mini Cirque Fit to Fly holiday program Ages 4–5yrs. Bookings via website.                                                                                                                                                    | \$20 per<br>session<br>booking<br>via website | Our Lady of The River,<br>Verran Tce, Berri<br>www.fittofly.com.au                  |
|  |                      | 2.00pm-<br>5.00pm   | <b>Circus Performance</b> Fit to Fly, intensive learn how to create a routine, character and perform!                                                                                                                        |                                               | Our Lady of The River,<br>Verran Tce, Berri<br>www.fittofly.com.au                  |
|  |                      | 2.00pm              | DIY Pinata and Maracca Making<br>get your maraccas and pinatas for the<br>Mexican themed holidays program at Barmera                                                                                                         | FREE                                          | Barmera Library<br>Barwell Ave, Barmera<br>8588 2872                                |
|  |                      | 5.30pm              | <b>Fit to Fly</b> -Free Circus Class (new students only)                                                                                                                                                                     | FREE                                          | Our Lady of The River,<br>Verran Tce, Berri<br>www.fittofly.com.au                  |
|  | Wednesday<br>19 July | 11.00am             | Animals Anonymous lots of different animals to hold and touch 0-12yrs                                                                                                                                                        | FREE<br>Bookings<br>required                  | Barmera Library<br>Barwell Ave, Barmera<br>8588 2872                                |
|  |                      | 1.30pm              | <b>Animals Anonymous</b> lots of different animals to hold and touch 0-12yrs                                                                                                                                                 | FREE<br>Bookings<br>Required                  | Berri Library,<br>36 Kay Ave, Berri<br>8595 2666                                    |

| Thursday<br>20 July | 10.00am<br>2.00pm | Board Games 5-12yrs Wooden Games 0-5yrs                                                                              | FREE<br>Bookings<br>Required                   | Berri Library,<br>36 Kay Ave, Berri<br>8595 2666                             |
|---------------------|-------------------|----------------------------------------------------------------------------------------------------------------------|------------------------------------------------|------------------------------------------------------------------------------|
|                     | 1.00pm-<br>1.45pm | Mini Cirque Fit to Fly holiday program Ages 4-5yrs. Bookings via website.                                            | \$20 per<br>session<br>bookings<br>via website | Our Lady of The River,<br>Verran Tce, Berri<br>www.fittofly.com.au           |
|                     | 2.00pm-<br>5.00pm | <b>Circus Performance</b> Fit to Fly, intensive learn how to create a routine, character & perform. Book via website |                                                | Our Lady of The River,<br>Verran Tce, Berri<br>www.fittofly.com.au           |
| Friday<br>21 July   | 1.00pm            | <b>Paint the River</b> art session with local artist Lyn Anstey. Ages 8yrs up, all welcome                           | \$40 pp<br>Bookings<br>essential               | Berri Visitor Information<br>Centre<br>24 Riverview Drive Berri<br>8582 5511 |
|                     | 12.00pm           | Movie Day come along for a movie, popcorn & drink. Movie: Clifford the Big Red Dog PG                                | FREE<br>Bookings<br>Preferred                  | Berri Library,<br>36 Kay Ave, Berri<br>8595 2666                             |
|                     | 6.00pm            | Friday Knights Tabletop Games<br>\$5 pp BYO games or join in Dungeons and<br>Dragons                                 | \$5 pp                                         | Senior Citizens Hall<br>4 Draper Road Berri<br>0408 543 021                  |