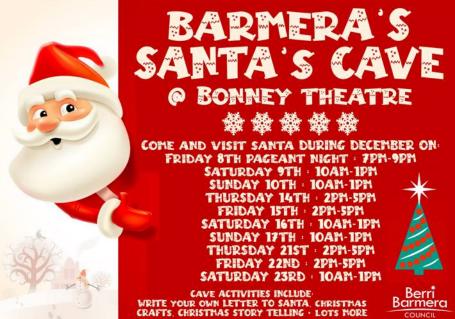

| DATE                                        | τιμε                                                             | ACTIVITY                                                                                                                                                                                                 | WHERE                                                                                                                                         | PG  |
|---------------------------------------------|------------------------------------------------------------------|----------------------------------------------------------------------------------------------------------------------------------------------------------------------------------------------------------|-----------------------------------------------------------------------------------------------------------------------------------------------|-----|
| FRIDAY<br>15 DEC                            | 10am-1pm                                                         | <b>Barmera Santa's Cave.</b><br>Free                                                                                                                                                                     | Bonney Theatre,<br>Barwell Ave, Barmera                                                                                                       | 17  |
| SATURDAY<br>16 DEC -<br>MONDAY<br>1 JAN     | 9am-5pm<br>Mon-Fri<br>9am-<br>11:30am<br>Saturday                | Berri North Meat<br>Store Lolly Guessing<br>Competition<br>Head in to Berri North<br>Meat and guess how<br>many M&M's are in the jar<br>for your chance to win the<br>candy plus a \$50 voucher.<br>Free | Berri North Meat Store,<br>28 Zante Rd, Berri<br>Ph 8582 4885                                                                                 | 19  |
| SATURDAY<br>16 DEC -<br>WEDNESDAY<br>31 JAN | 9am- 5pm<br>Mon-Fri<br>9am-2pm<br>Saturday<br>10am-2pm<br>Sunday | Find Bonney the Turtle<br>See how many Bonney's<br>you can find hidden in the<br>Berri Visitor Information<br>Centre for your chance to<br>win a prize.<br>Free                                          | Berri Visitor Information<br>Centre,<br>24 Riverview Dr, Berri<br>Ph 8582 5511                                                                | 21  |
| SATURDAY<br>16 DEC -<br>WEDNESDAY<br>31 JAN | 9am- 4pm<br>Mon-Fri<br>9am-1pm<br>Saturday &<br>Sunday           | Sand in a Bottle collect<br>a sand in bottle kit and<br>create colourful layers of<br>Riverland sand.<br>\$5 per kit                                                                                     | Barmera Visitor<br>Information Centre,<br>Barwell Ave, Barmera<br>Ph 8588 2289                                                                | 25  |
| SATURDAY<br>16 DEC -<br>WEDNESDAY<br>31 JAN | 9am-5pm                                                          | Berri and Barmera<br>Scavenger Hunt Follow<br>the clues and return your<br>entry for your chance to<br>win a Toyworld gift card.<br>Free                                                                 | Collect your entry form<br>from the Berri or Barmera<br>Visitor Information Centre's<br>or the Berri and Barmera<br>Libraries<br>Ph 8582 5511 | 21  |
| SATURDAY<br>16 DEC                          | 11am-2pm                                                         | Elves Magical Workshop.<br>\$10 per person                                                                                                                                                               | Berri Visitor Information<br>Centre,<br>24 Riverview Dr, Berri<br>Ph 8582 5511                                                                | 18  |
|                                             |                                                                  | 🔄 🔍 So                                                                                                                                                                                                   | Inta will be at these locati                                                                                                                  | ons |

| DATE               | TIME                | ΑCTIVITY                                                                                                                 | WHERE                                                                                            | PG |
|--------------------|---------------------|--------------------------------------------------------------------------------------------------------------------------|--------------------------------------------------------------------------------------------------|----|
| SATURDAY<br>16 DEC | 11αm-1pm            | Santa is Coming to<br>Riverland Central<br>Come take a selfie<br>with Santa and tell him<br>your Christmas wish.<br>Free | Riverland Central Plaza,<br>34 Kay Ave, Berri<br>www.riverlandcentral.<br>com.au                 | 19 |
|                    | 1:30pm-<br>3:30pm   | Fur Baby Selfies with<br>Santa.                                                                                          | Pets Domain, Riverland<br>Central Plaza,<br>34 Kay Ave, Berri<br>www.riverlandcentral.<br>com.au | 19 |
|                    | 5:30pm<br>till late | Woodfired Pizza Night<br>Bring your own toppings.<br>Putt Putt Golf available.<br>\$8.50 per pizza, \$11.50 GF           | Berri Riverside Holiday<br>Park, Riverview Dr, Berri<br>Ph 8582 3723                             | 22 |
| SUNDAY<br>17 DEC   | 10am-1pm            | Barmera Santa's Cave.<br>Free                                                                                            | Bonney Theatre,<br>Barwell Ave, Barmera                                                          | 17 |
|                    | 11αm-1pm            | Santa is Coming to<br>Riverland Central<br>Come take a selfie<br>with Santa and tell him<br>your Christmas wish.<br>Free | Riverland Central Plaza,<br>34 Kay Ave, Berri<br>www.riverlandcentral.<br>com.au                 | 19 |
|                    | 1pm                 | Sunday Sailing at Lake<br>Bonney.<br>Contact Club for cost                                                               | Lake Bonney Yacht Club,<br>All enquiries welcome<br>Ph 0439 335 781                              | 23 |
| TUESDAY<br>19 DEC  | 10am                | Sensory Water Play<br>Wear your bathers and<br>enjoy lots of different<br>activities.<br>Free, Bookings required         | Berri Library,<br>Kay Ave, Berri<br>Ph 8595 2666                                                 | 18 |
|                    | 11am-1pm            | Santa is Coming to<br>Riverland Central<br>Come take a selfie<br>with Santa and tell him<br>your Christmas wish.<br>Free | Riverland Central Plaza,<br>34 Kay Ave, Berri<br>www.riverlandcentral.<br>com.au                 | 19 |

| DATE                | TIME              | ACTIVITY                                                                                                                                                                                                                   | WHERE                                                                                                          | PG  |
|---------------------|-------------------|----------------------------------------------------------------------------------------------------------------------------------------------------------------------------------------------------------------------------|----------------------------------------------------------------------------------------------------------------|-----|
| TUESDAY<br>19 DEC   | 1:30pm-<br>3:30pm | Tuesday Tunes at the<br>Berri Community Centre<br>AC Care Tuesday Tunes<br>held weekly – Connecting<br>through music – All<br>Welcome – bring along<br>your voice, instrument<br>or just come along and<br>listen.<br>Free | Berri Community Centre,<br>5 Keally St, Berri<br>Ph 8580 5300                                                  | 24  |
|                     | 2pm               | Christmas cookie making<br>enjoy decorating your<br>very own cookie.<br>Free, Bookings required                                                                                                                            | Berri Library,<br>Kay Ave, Berri<br>Ph 8595 2666                                                               | 18  |
|                     | 2pm               | Mistletoe Magic Decorate<br>a Christmas box and<br>treats. Yum Yum.<br>Free, Bookings required                                                                                                                             | Barmera Library,<br>Barwell Ave, Barmera<br>Ph 8588 2872                                                       | 18  |
| WEDNESDAY<br>20 DEC | 9am               | Fit to Fly Circus Camp<br>Acro, Juggling, Silks, and<br>much more. 6-15yrs.<br>\$125 per day<br>\$100 for 2 days                                                                                                           | OLOR Gymnasium,<br>Verran Tce, Berri<br>Details/sign up:<br>areyoufittofly.com.au,<br>areyoufittofly@gmail.com | 26  |
|                     | 9am-11am          | <b>Cirque Bezerk</b> try a wide<br>variety of circus skills.<br>Aerial silks, diablo, plate<br>spinning, hula hoop<br>tricks, and much more.<br>\$45 per student, per<br>session                                           | OLOR Gymnasium,<br>Verran Tce, Berri<br>Details/sign up:<br>areyoufittofly.com.au,<br>areyoufittofly@gmail.com | 26  |
|                     | 10am              | Father Christmas will be<br>making an appearance<br>for the children, then<br>followed by Christmas<br>activities throughout the<br>day.<br>Free, Bookings required                                                        | Berri Library,<br>Kay Ave, Berri<br>Ph 8595 2666                                                               | 18  |
|                     |                   | all Sa                                                                                                                                                                                                                     | nta will be at these locati                                                                                    | ons |

| DATE                | ТІМЕ                | ACTIVITY                                                                                                                 | WHERE                                                                                                          | PG |
|---------------------|---------------------|--------------------------------------------------------------------------------------------------------------------------|----------------------------------------------------------------------------------------------------------------|----|
| WEDNESDAY<br>20 DEC | 11am-1pm            | Santa is Coming to<br>Riverland Central<br>Come take a selfie<br>with Santa and tell him<br>your Christmas wish.<br>Free | Riverland Central Plaza,<br>34 Kay Ave, Berri<br>www.riverlandcentral.<br>com.au                               | 19 |
|                     | 3:30pm-<br>4:15pm   | Kinder Cirque Arial, acro,<br>juggling and ground skills<br>3-5yrs.<br>\$20 per person                                   | OLOR Gymnasium,<br>Verran Tce, Berri<br>Details/sign up:<br>areyoufittofly.com.au,<br>areyoufittofly@gmail.com | 26 |
|                     | 5:30pm<br>till late | <b>Woodfired Pizza Night</b><br>Bring your own toppings.<br>Putt Putt Golf available.<br>\$8.50 per pizza, \$11.50 GF    | Berri Riverside Holiday<br>Park, Riverview Dr, Berri<br>Ph 8582 3723                                           | 22 |
| THURSDAY<br>21 DEC  | 11am-1pm            | Santa is Coming to<br>Riverland Central<br>Come take a selfie<br>with Santa and tell him<br>your Christmas wish.<br>Free | Riverland Central Plaza,<br>34 Kay Ave, Berri<br>www.riverlandcentral.<br>com.au                               | 19 |
|                     | 12pm                | Christmas Movie (The<br>Grinch) PG Join us for<br>a BBQ lunch before the<br>movie.<br>Free, Bookings required            | Berri Library,<br>Kay Ave, Berri<br>Ph 8595 2666                                                               | 18 |
|                     | 2pm-5pm             | Barmera Santa's Cave.<br>Free 🦰                                                                                          | Bonney Theatre,<br>Barwell Ave, Barmera                                                                        | 17 |
|                     | 2pm                 | Christmas Lego Creations<br>Join us to create a<br>Christmas themed lego<br>creation.<br>Free, Bookings required         | Barmera Library,<br>Barwell Ave, Barmera<br>Ph 8588 2872                                                       | 18 |

Santa will be at these locations

| DATE               | TIME                | ACTIVITY                                                                                                                                                                                                                                                                                                            | WHERE                                                                                                                                                                                | PG |
|--------------------|---------------------|---------------------------------------------------------------------------------------------------------------------------------------------------------------------------------------------------------------------------------------------------------------------------------------------------------------------|--------------------------------------------------------------------------------------------------------------------------------------------------------------------------------------|----|
| FRIDAY<br>22 DEC   | 11am-1pm            | Santa is Coming to<br>Riverland Central<br>Come take a selfie A<br>with Santa and tell him<br>your Christmas wish.<br>Free                                                                                                                                                                                          | Riverland Central Plaza,<br>34 Kay Ave, Berri<br>www.riverlandcentral.<br>com.au                                                                                                     | 19 |
|                    | 2pm-5pm             | Barmera Santa's Cave.<br>Free 🦰                                                                                                                                                                                                                                                                                     | Bonney Theatre,<br>Barwell Ave, Barmera                                                                                                                                              | 17 |
|                    | 6pm-11pm            | Friday Knights - Berri<br>Battle, explore and gather<br>treasure in Dungeon and<br>Dragons, or become a<br>powerful wizard and<br>travel through different<br>dimensions in Magic the<br>Gathering! Bring along your<br>own board game or card<br>games and join in the fun.<br>\$5 Per Player - Under 10's<br>Free | Berri Senior Citizen Hall,<br>Crawford Tce, Berri<br>For more info check<br>out Riverland Tabletop<br>Guild on Facebook<br>or email Emily at<br>riverlandtabletopguild@<br>gmail.com |    |
| SATURDAY<br>23 DEC | 10am-1pm            | Barmera Santa's Cave.<br>Free 🦰                                                                                                                                                                                                                                                                                     | Bonney Theatre,<br>Barwell Ave, Barmera                                                                                                                                              | 17 |
|                    | 11am-1pm            | Santa is Coming to<br>Riverland Central<br>Come take a selfie<br>with Santa and tell him<br>your Christmas wish.<br>Free                                                                                                                                                                                            | Riverland Central Plaza,<br>34 Kay Ave, Berri<br>www.riverlandcentral.<br>com.au                                                                                                     | 19 |
|                    | 5:30pm<br>till late | Woodfired Pizza Night<br>Bring your own toppings.<br>Putt Putt Golf available.<br>\$8.50 per pizza, \$11.50 GF                                                                                                                                                                                                      | Berri Riverside Holiday<br>Park, Riverview Dr, Berri<br>Ph 8582 3723                                                                                                                 | 22 |
| SUNDAY<br>24 DEC   | 1pm                 | Sunday Sailing at Lake<br>Bonney.<br>Contact Club for cost                                                                                                                                                                                                                                                          | Lake Bonney Yacht Club,<br>All enquiries welcome<br>Ph 0439 335 781                                                                                                                  | 23 |
|                    | 8:30pm              | Family Movie Night (A<br>boy called Christmas).<br>Free                                                                                                                                                                                                                                                             | Berri Riverside Holiday<br>Park, Riverview Dr, Berri<br>Ph 8582 3723                                                                                                                 | 22 |

Santa will be at these locations

| DATE                | TIME                | ACTIVITY                                                                                                                                                                                                                                                                                                                  | WHERE                                                                                                                                                                                | PG |
|---------------------|---------------------|---------------------------------------------------------------------------------------------------------------------------------------------------------------------------------------------------------------------------------------------------------------------------------------------------------------------------|--------------------------------------------------------------------------------------------------------------------------------------------------------------------------------------|----|
|                     | Monda               | y 25 December CHR                                                                                                                                                                                                                                                                                                         | RISTMAS DAY                                                                                                                                                                          |    |
|                     | Tuesday 2           | 6 December PROCI                                                                                                                                                                                                                                                                                                          | LAMATION DAY                                                                                                                                                                         |    |
| WEDNESDAY<br>27 DEC | 5:30pm<br>till late | <b>Woodfired Pizza Night</b><br>Bring your own toppings.<br>Putt Putt Golf available.<br>\$8.50 per pizza, \$11.50 GF                                                                                                                                                                                                     | Berri Riverside Holiday<br>Park, Riverview Dr, Berri<br>Ph 8582 3723                                                                                                                 | 22 |
| THURSDAY<br>28 DEC  | 8:30pm              | Family Movie Night<br>(The Mitchells Vs The<br>Machines).<br>Free                                                                                                                                                                                                                                                         | Berri Riverside Holiday<br>Park, Riverview Dr, Berri<br>Ph 8582 3723                                                                                                                 | 22 |
| FRIDAY<br>29 DEC    | 2:30pm              | Family Movie (Encanto).<br>Free                                                                                                                                                                                                                                                                                           | Berri Riverside Holiday<br>Park, Riverview Dr, Berri<br>Ph 8582 3723                                                                                                                 | 22 |
|                     | 6pm-11pm            | Friday Knights - Berri<br>Battle, explore and<br>gather treasure in<br>Dungeon and Dragons,<br>or become a powerful<br>wizard and travel<br>through different<br>dimensions in Magic the<br>Gathering! Bring along<br>your own board game or<br>card games and join in<br>the fun.<br>\$5 Per Player - Under 10's<br>Free | Berri Senior Citizen Hall,<br>Crawford Tce, Berri<br>For more info check<br>out Riverland Tabletop<br>Guild on Facebook<br>or email Emily at<br>riverlandtabletopguild@<br>gmail.com |    |
| SATURDAY<br>30 DEC  | 5:30pm<br>till late | <b>Woodfired Pizza Night</b><br>Bring your own toppings.<br>Putt Putt Golf available.<br>\$8.50 per pizza, \$11.50 GF                                                                                                                                                                                                     | Berri Riverside Holiday<br>Park, Riverview Dr, Berri<br>Ph 8582 3723                                                                                                                 | 22 |
|                     | 8:30pm              | Family Movie (Puss in<br>Boots : The Last Wish).<br>Free                                                                                                                                                                                                                                                                  | Berri Riverside Holiday<br>Park, Riverview Dr, Berri<br>Ph 8582 3723                                                                                                                 | 22 |