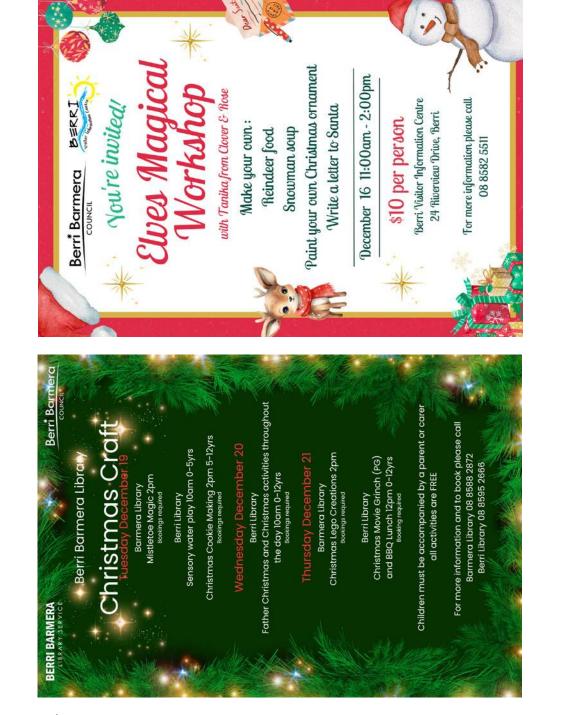

| DATE                                        | τιμε                                                             | ACTIVITY                                                                                                                                                                                                 | WHERE                                                                                                                                         | PG  |
|---------------------------------------------|------------------------------------------------------------------|----------------------------------------------------------------------------------------------------------------------------------------------------------------------------------------------------------|-----------------------------------------------------------------------------------------------------------------------------------------------|-----|
| FRIDAY<br>15 DEC                            | 10am-1pm                                                         | <b>Barmera Santa's Cave.</b><br>Free                                                                                                                                                                     | Bonney Theatre,<br>Barwell Ave, Barmera                                                                                                       | 17  |
| SATURDAY<br>16 DEC -<br>MONDAY<br>1 JAN     | 9am-5pm<br>Mon-Fri<br>9am-<br>11:30am<br>Saturday                | Berri North Meat<br>Store Lolly Guessing<br>Competition<br>Head in to Berri North<br>Meat and guess how<br>many M&M's are in the jar<br>for your chance to win the<br>candy plus a \$50 voucher.<br>Free | Berri North Meat Store,<br>28 Zante Rd, Berri<br>Ph 8582 4885                                                                                 | 19  |
| SATURDAY<br>16 DEC -<br>WEDNESDAY<br>31 JAN | 9am- 5pm<br>Mon-Fri<br>9am-2pm<br>Saturday<br>10am-2pm<br>Sunday | Find Bonney the Turtle<br>See how many Bonney's<br>you can find hidden in the<br>Berri Visitor Information<br>Centre for your chance to<br>win a prize.<br>Free                                          | Berri Visitor Information<br>Centre,<br>24 Riverview Dr, Berri<br>Ph 8582 5511                                                                | 21  |
| SATURDAY<br>16 DEC -<br>WEDNESDAY<br>31 JAN | 9am- 4pm<br>Mon-Fri<br>9am-1pm<br>Saturday &<br>Sunday           | Sand in a Bottle collect<br>a sand in bottle kit and<br>create colourful layers of<br>Riverland sand.<br>\$5 per kit                                                                                     | Barmera Visitor<br>Information Centre,<br>Barwell Ave, Barmera<br>Ph 8588 2289                                                                | 25  |
| SATURDAY<br>16 DEC -<br>WEDNESDAY<br>31 JAN | 9am-5pm                                                          | Berri and Barmera<br>Scavenger Hunt Follow<br>the clues and return your<br>entry for your chance to<br>win a Toyworld gift card.<br>Free                                                                 | Collect your entry form<br>from the Berri or Barmera<br>Visitor Information Centre's<br>or the Berri and Barmera<br>Libraries<br>Ph 8582 5511 | 21  |
| SATURDAY<br>16 DEC                          | 11am-2pm                                                         | Elves Magical Workshop.<br>\$10 per person                                                                                                                                                               | Berri Visitor Information<br>Centre,<br>24 Riverview Dr, Berri<br>Ph 8582 5511                                                                | 18  |
|                                             |                                                                  | 🔄 🔍 So                                                                                                                                                                                                   | Inta will be at these locati                                                                                                                  | ons |

| DATE               | TIME                | ΑCTIVITY                                                                                                                 | WHERE                                                                                            | PG |
|--------------------|---------------------|--------------------------------------------------------------------------------------------------------------------------|--------------------------------------------------------------------------------------------------|----|
| SATURDAY<br>16 DEC | 11αm-1pm            | Santa is Coming to<br>Riverland Central<br>Come take a selfie<br>with Santa and tell him<br>your Christmas wish.<br>Free | Riverland Central Plaza,<br>34 Kay Ave, Berri<br>www.riverlandcentral.<br>com.au                 | 19 |
|                    | 1:30pm-<br>3:30pm   | Fur Baby Selfies with<br>Santa.                                                                                          | Pets Domain, Riverland<br>Central Plaza,<br>34 Kay Ave, Berri<br>www.riverlandcentral.<br>com.au | 19 |
|                    | 5:30pm<br>till late | Woodfired Pizza Night<br>Bring your own toppings.<br>Putt Putt Golf available.<br>\$8.50 per pizza, \$11.50 GF           | Berri Riverside Holiday<br>Park, Riverview Dr, Berri<br>Ph 8582 3723                             | 22 |
| SUNDAY<br>17 DEC   | 10am-1pm            | Barmera Santa's Cave.<br>Free                                                                                            | Bonney Theatre,<br>Barwell Ave, Barmera                                                          | 17 |
|                    | 11αm-1pm            | Santa is Coming to<br>Riverland Central<br>Come take a selfie<br>with Santa and tell him<br>your Christmas wish.<br>Free | Riverland Central Plaza,<br>34 Kay Ave, Berri<br>www.riverlandcentral.<br>com.au                 | 19 |
|                    | 1pm                 | Sunday Sailing at Lake<br>Bonney.<br>Contact Club for cost                                                               | Lake Bonney Yacht Club,<br>All enquiries welcome<br>Ph 0439 335 781                              | 23 |
| TUESDAY<br>19 DEC  | 10am                | Sensory Water Play<br>Wear your bathers and<br>enjoy lots of different<br>activities.<br>Free, Bookings required         | Berri Library,<br>Kay Ave, Berri<br>Ph 8595 2666                                                 | 18 |
|                    | 11am-1pm            | Santa is Coming to<br>Riverland Central<br>Come take a selfie<br>with Santa and tell him<br>your Christmas wish.<br>Free | Riverland Central Plaza,<br>34 Kay Ave, Berri<br>www.riverlandcentral.<br>com.au                 | 19 |

| DATE                | TIME              | ACTIVITY                                                                                                                                                                                                                   | WHERE                                                                                                          | PG  |
|---------------------|-------------------|----------------------------------------------------------------------------------------------------------------------------------------------------------------------------------------------------------------------------|----------------------------------------------------------------------------------------------------------------|-----|
| TUESDAY<br>19 DEC   | 1:30pm-<br>3:30pm | Tuesday Tunes at the<br>Berri Community Centre<br>AC Care Tuesday Tunes<br>held weekly – Connecting<br>through music – All<br>Welcome – bring along<br>your voice, instrument<br>or just come along and<br>listen.<br>Free | Berri Community Centre,<br>5 Keally St, Berri<br>Ph 8580 5300                                                  | 24  |
|                     | 2pm               | Christmas cookie making<br>enjoy decorating your<br>very own cookie.<br>Free, Bookings required                                                                                                                            | Berri Library,<br>Kay Ave, Berri<br>Ph 8595 2666                                                               | 18  |
|                     | 2pm               | Mistletoe Magic Decorate<br>a Christmas box and<br>treats. Yum Yum.<br>Free, Bookings required                                                                                                                             | Barmera Library,<br>Barwell Ave, Barmera<br>Ph 8588 2872                                                       | 18  |
| WEDNESDAY<br>20 DEC | 9am               | Fit to Fly Circus Camp<br>Acro, Juggling, Silks, and<br>much more. 6-15yrs.<br>\$125 per day<br>\$100 for 2 days                                                                                                           | OLOR Gymnasium,<br>Verran Tce, Berri<br>Details/sign up:<br>areyoufittofly.com.au,<br>areyoufittofly@gmail.com | 26  |
|                     | 9am-11am          | <b>Cirque Bezerk</b> try a wide<br>variety of circus skills.<br>Aerial silks, diablo, plate<br>spinning, hula hoop<br>tricks, and much more.<br>\$45 per student, per<br>session                                           | OLOR Gymnasium,<br>Verran Tce, Berri<br>Details/sign up:<br>areyoufittofly.com.au,<br>areyoufittofly@gmail.com | 26  |
|                     | 10am              | Father Christmas will be<br>making an appearance<br>for the children, then<br>followed by Christmas<br>activities throughout the<br>day.<br>Free, Bookings required                                                        | Berri Library,<br>Kay Ave, Berri<br>Ph 8595 2666                                                               | 18  |
|                     |                   | all Sa                                                                                                                                                                                                                     | nta will be at these locati                                                                                    | ons |

| DATE                | ТІМЕ                | ACTIVITY                                                                                                                 | WHERE                                                                                                          | PG |
|---------------------|---------------------|--------------------------------------------------------------------------------------------------------------------------|----------------------------------------------------------------------------------------------------------------|----|
| WEDNESDAY<br>20 DEC | 11am-1pm            | Santa is Coming to<br>Riverland Central<br>Come take a selfie<br>with Santa and tell him<br>your Christmas wish.<br>Free | Riverland Central Plaza,<br>34 Kay Ave, Berri<br>www.riverlandcentral.<br>com.au                               | 19 |
|                     | 3:30pm-<br>4:15pm   | Kinder Cirque Arial, acro,<br>juggling and ground skills<br>3-5yrs.<br>\$20 per person                                   | OLOR Gymnasium,<br>Verran Tce, Berri<br>Details/sign up:<br>areyoufittofly.com.au,<br>areyoufittofly@gmail.com | 26 |
|                     | 5:30pm<br>till late | <b>Woodfired Pizza Night</b><br>Bring your own toppings.<br>Putt Putt Golf available.<br>\$8.50 per pizza, \$11.50 GF    | Berri Riverside Holiday<br>Park, Riverview Dr, Berri<br>Ph 8582 3723                                           | 22 |
| THURSDAY<br>21 DEC  | 11am-1pm            | Santa is Coming to<br>Riverland Central<br>Come take a selfie<br>with Santa and tell him<br>your Christmas wish.<br>Free | Riverland Central Plaza,<br>34 Kay Ave, Berri<br>www.riverlandcentral.<br>com.au                               | 19 |
|                     | 12pm                | Christmas Movie (The<br>Grinch) PG Join us for<br>a BBQ lunch before the<br>movie.<br>Free, Bookings required            | Berri Library,<br>Kay Ave, Berri<br>Ph 8595 2666                                                               | 18 |
|                     | 2pm-5pm             | Barmera Santa's Cave.<br>Free 🦰                                                                                          | Bonney Theatre,<br>Barwell Ave, Barmera                                                                        | 17 |
|                     | 2pm                 | Christmas Lego Creations<br>Join us to create a<br>Christmas themed lego<br>creation.<br>Free, Bookings required         | Barmera Library,<br>Barwell Ave, Barmera<br>Ph 8588 2872                                                       | 18 |