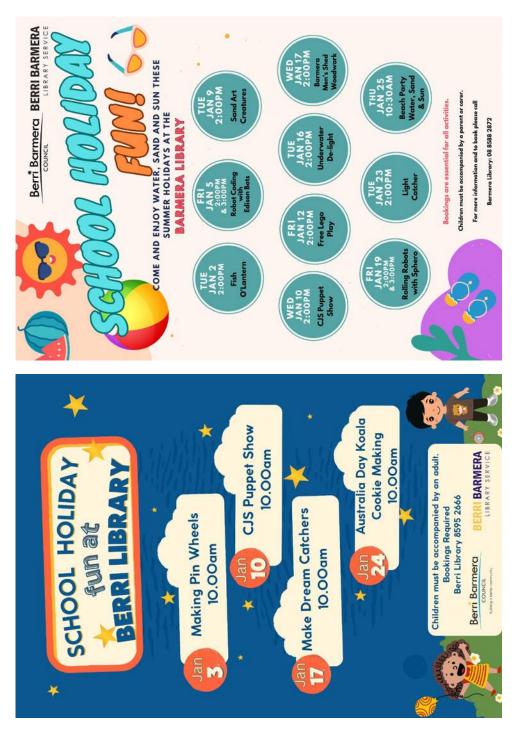

| DATE               | ΤΙΜΕ                | ACTIVITY                                                                                                                                                                                                                   | WHERE                                                                | PG |
|--------------------|---------------------|----------------------------------------------------------------------------------------------------------------------------------------------------------------------------------------------------------------------------|----------------------------------------------------------------------|----|
| SUNDAY<br>31 DEC   | 1pm                 | <b>Sunday Sailing</b> at Lake<br>Bonney.<br>Contact Club for cost                                                                                                                                                          | Lake Bonney Yacht Club,<br>All enquiries welcome<br>Ph 0439 335 781  | 23 |
|                    | Monc                | lay 1 January NEW Y                                                                                                                                                                                                        | EARS DAY                                                             |    |
| TUESDAY<br>2 JAN   | 1:30pm-<br>3:30pm   | Tuesday Tunes at the<br>Berri Community Centre<br>AC Care Tuesday Tunes<br>held weekly – Connecting<br>through music – All<br>Welcome – bring along<br>your voice, instrument<br>or just come along and<br>listen.<br>Free | Berri Community Centre,<br>5 Keally St, Berri<br>Ph 8580 5300        | 24 |
|                    | 2pm                 | Fish O'Lanterns create<br>a colourful underwater<br>creature that glows.<br>Free, Bookings required                                                                                                                        | Barmera Library,<br>Barwell Ave, Barmera<br>Ph 8588 2872             | 20 |
|                    | 8:30pm              | Family Movie Night<br>(Onwards).<br>Free                                                                                                                                                                                   | Berri Riverside Holiday<br>Park, Riverview Dr, Berri<br>Ph 8582 3723 | 22 |
| WEDNESDAY<br>3 JAN | 10am                | Pin wheels Come along<br>and join in the fun<br>and make a colourful<br>spinning pin wheel.<br>Free, Bookings required                                                                                                     | Berri Library,<br>Kay Ave, Berri<br>Ph 8595 2666                     | 20 |
|                    | 5:30pm<br>till late | Woodfired Pizza Night<br>Bring your own toppings.<br>Putt Putt Golf available.<br>\$8.50 per pizza, \$11.50 GF                                                                                                             | Berri Riverside Holiday<br>Park, Riverview Dr, Berri<br>Ph 8582 3723 | 22 |
| THURSDAY<br>4 JAN  | 2:30pm              | Family Movie Night<br>(Spies In Disguise).<br>Free                                                                                                                                                                         | Berri Riverside Holiday<br>Park, Riverview Dr, Berri<br>Ph 8582 3723 | 22 |
| FRIDAY<br>5 JAN    | 2pm                 | Robot Coding with<br>Edison Bots Have fun<br>learning to code and<br>drive your Edison Bot.<br>Free, Bookings essential                                                                                                    | Barmera Library,<br>Barwell Ave, Barmera<br>Ph 8588 2872             | 20 |

| DATE              | τιμε                | ACTIVITY                                                                                                                                                                                                                                                                                                                  | WHERE                                                                                                                                                                                | PG |
|-------------------|---------------------|---------------------------------------------------------------------------------------------------------------------------------------------------------------------------------------------------------------------------------------------------------------------------------------------------------------------------|--------------------------------------------------------------------------------------------------------------------------------------------------------------------------------------|----|
| FRIDAY<br>5 JAN   | 3pm                 | Robot Coding with<br>Edison Bots Have fun<br>learning to code and<br>drive your Edison Bot.<br>Free, Bookings essential                                                                                                                                                                                                   | Barmera Library,<br>Barwell Ave, Barmera<br>Ph 8588 2872                                                                                                                             | 20 |
|                   | 6pm-11pm            | Friday Knights - Berri<br>Battle, explore and<br>gather treasure in<br>Dungeon and Dragons,<br>or become a powerful<br>wizard and travel<br>through different<br>dimensions in Magic the<br>Gathering! Bring along<br>your own board game or<br>card games and join in<br>the fun.<br>\$5 Per Player - Under 10's<br>Free | Berri Senior Citizen Hall,<br>Crawford Tce, Berri<br>For more info check<br>out Riverland Tabletop<br>Guild on Facebook<br>or email Emily at<br>riverlandtabletopguild@<br>gmail.com |    |
| SATURDAY<br>6 JAN | 5:30pm<br>till late | <b>Woodfired Pizza Night</b><br>Bring your own toppings.<br>Putt Putt Golf available.<br>\$8.50 per pizza, \$11.50 GF                                                                                                                                                                                                     | Berri Riverside Holiday<br>Park, Riverview Dr, Berri<br>Ph 8582 3723                                                                                                                 | 22 |
| SUNDAY<br>7 JAN   | 1pm                 | Sunday Sailing at Lake<br>Bonney.<br>Contact Club for cost                                                                                                                                                                                                                                                                | Lake Bonney Yacht Club,<br>All enquiries welcome<br>Ph 0439 335 781                                                                                                                  | 23 |
|                   | 8:30pm              | Family Movie Night<br>(Super Mario Bros<br>: The Movie).<br>Free                                                                                                                                                                                                                                                          | Berri Riverside Holiday<br>Park, Riverview Dr, Berri<br>Ph 8582 3723                                                                                                                 | 22 |
| TUESDAY<br>9 JAN  | 1:30pm-<br>3:30pm   | Tuesday Tunes at the<br>Berri Community Centre<br>AC Care Tuesday Tunes<br>held weekly – Connecting<br>through music – All<br>Welcome – bring along<br>your voice, instrument<br>or just come along and<br>listen.<br>Free                                                                                                | Berri Community Centre,<br>5 Keally St, Berri<br>Ph 8580 5300                                                                                                                        | 24 |

| DATE                | TIME                | ACTIVITY                                                                                                                  | WHERE                                                                | PG |
|---------------------|---------------------|---------------------------------------------------------------------------------------------------------------------------|----------------------------------------------------------------------|----|
| TUESDAY<br>9 JAN    | 2pm                 | Sand Art Creatures make<br>a colourful sand art<br>bottle bug.<br>Free, Bookings required                                 | Barmera Library,<br>Barwell Ave, Barmera<br>Ph 8588 2872             | 20 |
|                     | 8:30pm              | Family Movie Night<br>(Lightyear).<br>Free                                                                                | Berri Riverside Holiday<br>Park, Riverview Dr, Berri<br>Ph 8582 3723 | 22 |
| WEDNESDAY<br>10 JAN | 10am                | <b>CJ's Puppets</b> Join in with<br>CJ's puppet show and<br>have some laughs along<br>the way.<br>Free, Bookings required | Berri Library,<br>Kay Ave, Berri<br>Ph 8595 2666                     | 23 |
|                     | 2pm                 | <b>CJ's Puppets</b> Join in with<br>CJ's puppet show and<br>have some laughs along<br>the way.<br>Free, Bookings required | Barmera Library,<br>Barwell Ave, Barmera<br>Ph 8588 2872             | 23 |
|                     | 5:30pm<br>till late | Woodfired Pizza Night<br>Bring your own toppings.<br>Putt Putt Golf available,<br>\$8.50 per pizza, \$11.50 GF            | Berri Riverside Holiday<br>Park, Riverview Dr, Berri<br>Ph 8582 3723 | 22 |
| THURSDAY<br>11 JAN  | 2:30pm              | Family Movie Night<br>(Ruby Gillman, Teenage<br>Kraken).<br>Free                                                          | Berri Riverside Holiday<br>Park, Riverview Dr, Berri<br>Ph 8582 3723 | 22 |
| FRIDAY<br>12 JAN    | 2pm                 | <b>Free Lego Session</b> get<br>creative with Lego.<br>Free, Booking required                                             | Barmera Library,<br>Barwell Ave, Barmera<br>Ph 8588 2872             | 20 |
| SATURDAY<br>13 JAN  | 5:30pm<br>till late | <b>Woodfired Pizza Night</b><br>Bring your own toppings.<br>Putt Putt Golf available.<br>\$8.50 per pizza, \$11.50 GF     | Berri Riverside Holiday<br>Park, Riverview Dr, Berri<br>Ph 8582 3723 | 22 |
| SUNDAY<br>14 JAN    | 1pm                 | Sunday Sailing at Lake<br>Bonney.<br>Contact Club for cost                                                                | Lake Bonney Yacht Club,<br>All enquiries welcome<br>Ph 0439 335 781  | 23 |

| DATE              | TIME                                  | ACTIVITY                                                                                                                                                                                                                          | WHERE                                                                                                          | PG |
|-------------------|---------------------------------------|-----------------------------------------------------------------------------------------------------------------------------------------------------------------------------------------------------------------------------------|----------------------------------------------------------------------------------------------------------------|----|
| MONDAY<br>15 JAN  | Times<br>available<br>when<br>booking | Holiday Swim Royal Life<br>Saving, Berri The swim<br>and survive program is<br>taught across 5 days,<br>focusing on essential<br>swimming and water<br>safety skills.<br>\$40 per child (additional<br>pool entry fees may apply) | Hayden Stoeckel<br>Swimming Pool, Berri<br>Book via 8210 4500<br>www.holidayswim.com.<br>au/locations          | 25 |
|                   | 9am-11am                              | <b>Cirque Bezerk</b> try a<br>variety of circus skills ,<br>Aerial silks, diablo, plate<br>spinning, hula hoop tricks<br>and much more!<br>\$45 per student                                                                       | OLOR Gymnasium,<br>Verran Tce, Berri<br>Details/sign up:<br>areyoufittofly.com.au,<br>areyoufittofly@gmail.com | 26 |
|                   | 9am                                   | Fit to Fly Circus Camp<br>Acro, Juggling, Silks, and<br>much more. 6-15yrs.<br>\$125 per day<br>\$100 for 2 days                                                                                                                  | OLOR Gymnasium,<br>Verran Tce, Berri<br>Details/sign up:<br>areyoufittofly.com.au,<br>areyoufittofly@gmail.com | 26 |
|                   | 3:30pm-<br>4:15pm                     | <b>Kinder Cirque Arial,</b> acro,<br>juggling and ground skills.<br>3-5yrs.<br><b>\$20 per person</b>                                                                                                                             | OLOR Gymnasium,<br>Verran Tce, Berri<br>Details/sign up:<br>areyoufittofly.com.au,<br>areyoufittofly@gmail.com | 26 |
| TUESDAY<br>16 JAN | 1:30pm-<br>3:30pm                     | Tuesday Tunes at the<br>Berri Community Centre<br>AC Care Tuesday Tunes<br>held weekly – Connecting<br>through music – All<br>Welcome – bring along<br>your voice, instrument<br>or just come along and<br>listen.<br>Free        | Berri Community Centre,<br>5 Keally St, Berri<br>Ph 8580 5300                                                  | 24 |
|                   | 2pm                                   | Underwater De-light<br>create and capture<br>the underwater world,<br>illuminated!<br>Free, Booking required                                                                                                                      | Barmera Library,<br>Barwell Ave, Barmera<br>Ph 8588 2872                                                       | 20 |

| DATE                | TIME                                  | ACTIVITY                                                                                                                                                                                                                          | WHERE                                                                                                          | PG |
|---------------------|---------------------------------------|-----------------------------------------------------------------------------------------------------------------------------------------------------------------------------------------------------------------------------------|----------------------------------------------------------------------------------------------------------------|----|
| TUESDAY<br>16 JAN   | Times<br>available<br>when<br>booking | Holiday Swim Royal Life<br>Saving, Berri The swim<br>and survive program is<br>taught across 5 days,<br>focusing on essential<br>swimming and water<br>safety skills.<br>\$40 per child (additional<br>pool entry fees may apply) | Hayden Stoeckel<br>Swimming Pool, Berri<br>Book via 8210 4500<br>www.holidayswim.com.<br>au/locations          | 25 |
| WEDNESDAY<br>17 JAN | 9am                                   | Fit to Fly Circus Camp<br>Acro, Juggling, Silks, and<br>much more. 6-15yrs.<br>\$125 per day<br>\$100 for 2 days                                                                                                                  | OLOR Gymnasium,<br>Verran Tce, Berri<br>Details/sign up:<br>areyoufittofly.com.au,<br>areyoufittofly@gmail.com | 26 |
|                     | 10am                                  | Dream Catchers enjoy<br>making colourful dream<br>catchers for your home.<br>Free, Bookings required                                                                                                                              | Berri Library,<br>Kay Ave, Berri<br>Ph 8595 2666                                                               | 20 |
|                     | 9am-11am                              | <b>Cirque Bezerk</b> try a wide<br>variety of circus skills on<br>offer. Aerial silks, diablo,<br>plate spinning, hula hoop<br>tricks,and much more.<br>\$45 per student                                                          | OLOR Gymnasium,<br>Verran Tce, Berri<br>Details/sign up:<br>areyoufittofly.com.au,<br>areyoufittofly@gmail.com | 26 |
|                     | Times<br>available<br>when<br>booking | Holiday Swim Royal Life<br>Saving, Berri The swim<br>and survive program is<br>taught across 5 days,<br>focusing on essential<br>swimming and water<br>safety skills.<br>\$40 per child (additional<br>pool entry fees may apply) | Hayden Stoeckel<br>Swimming Pool, Berri<br>Book via 8210 4500<br>www.holidayswim.com.<br>au/locations          | 25 |
|                     | 2pm                                   | Woodwork session with<br>Barmera Men's Shed get<br>creative with wood and<br>learn new skills.<br>Free, Bookings essential                                                                                                        | Barmera Library,<br>Barwell Ave, Barmera<br>Ph 8588 2872                                                       | 20 |

| DATE                | ΤΙΜΕ                                  | ACTIVITY                                                                                                                                                                                                                          | WHERE                                                                                                          | PG |
|---------------------|---------------------------------------|-----------------------------------------------------------------------------------------------------------------------------------------------------------------------------------------------------------------------------------|----------------------------------------------------------------------------------------------------------------|----|
| WEDNESDAY<br>17 JAN | 5:30pm<br>till late                   | <b>Woodfired Pizza Night</b><br>Bring your own toppings.<br>Putt Putt Golf available.<br>\$8.50 per pizza, \$11.50 GF                                                                                                             | Berri Riverside Holiday<br>Park, Riverview Dr, Berri<br>Ph 8582 3723                                           | 22 |
| THURSDAY<br>18 JAN  | Times<br>available<br>when<br>booking | Holiday Swim Royal Life<br>Saving, Berri The swim<br>and survive program is<br>taught across 5 days,<br>focusing on essential<br>swimming and water<br>safety skills.<br>\$40 per child (additional<br>pool entry fees may apply) | Hayden Stoeckel<br>Swimming Pool, Berri<br>Book via 8210 4500<br>www.holidayswim.com.<br>au/locations          | 25 |
| FRIDAY<br>19 JAN    | 2pm                                   | Rolling robots with<br>Sphero.<br>Free, Bookings essential                                                                                                                                                                        | Barmera Library,<br>Barwell Ave, Barmera<br>Ph 8588 2872                                                       | 18 |
|                     | 3pm                                   | Rolling robots with<br>Sphero.<br>Free, Bookings essential                                                                                                                                                                        | Barmera Library,<br>Barwell Ave, Barmera<br>Ph 8588 2872                                                       | 18 |
|                     | Times<br>available<br>when<br>booking | Holiday Swim Royal Life<br>Saving, Berri The swim<br>and survive program is<br>taught across 5 days,<br>focusing on essential<br>swimming and water<br>safety skills.<br>\$40 per child (additional<br>pool entry fees may apply) | Hayden Stoeckel<br>Swimming Pool, Berri<br>Book via 8210 4500<br>www.holidayswim.com.<br>au/locations          | 25 |
| SATURDAY<br>20 JAN  | 5:30pm<br>till late                   | Woodfired Pizza Night<br>Bring your own toppings.<br>Putt Putt Golf available.<br>\$8.50 per pizza, \$11.50 GF                                                                                                                    | Berri Riverside Holiday<br>Park, Riverview Dr, Berri<br>Ph 8582 3723                                           | 22 |
| SUNDAY<br>21 JAN    | 1pm                                   | <b>Sunday Sailing</b> at Lake<br>Bonney.<br>Contact Club for cost                                                                                                                                                                 | Lake Bonney Yacht Club,<br>All enquiries welcome<br>Ph 0439 335 781                                            | 23 |
| MONDAY<br>22 JAN    | 9am-11am                              | <b>Cirque Bezerk</b> try a wide<br>variety of circus skills on<br>offer. Aerial silks, diablo,<br>plate spinning, hula hoop<br>tricks,and much more.<br>\$45 per student                                                          | OLOR Gymnasium,<br>Verran Tce, Berri<br>Details/sign up:<br>areyoufittofly.com.au,<br>areyoufittofly@gmail.com | 26 |

| DATE                | TIME                | ACTIVITY                                                                                                                                                                                                                   | WHERE                                                                                                          | PG |
|---------------------|---------------------|----------------------------------------------------------------------------------------------------------------------------------------------------------------------------------------------------------------------------|----------------------------------------------------------------------------------------------------------------|----|
| MONDAY<br>22 JAN    | 9am                 | Fit to Fly Circus Camp<br>Acro, Juggling, Silks, and<br>much more. 6-15yrs.<br>\$125 per day<br>\$100 for 2 days                                                                                                           | OLOR Gymnasium,<br>Verran Tce, Berri<br>Details/sign up:<br>areyoufittofly.com.au,<br>areyoufittofly@gmail.com | 26 |
| TUESDAY<br>23 JAN   | 1:30pm-<br>3:30pm   | Tuesday Tunes at the<br>Berri Community Centre<br>AC Care Tuesday Tunes<br>held weekly – Connecting<br>through music – All<br>Welcome – bring along<br>your voice, instrument<br>or just come along and<br>listen.<br>Free | Berri Community Centre,<br>5 Keally St, Berri<br>Ph 8580 5300                                                  | 24 |
|                     | 2pm                 | Light Catcher craft<br>session.<br>Free, Bookings essential                                                                                                                                                                | Barmera Library,<br>Barwell Ave, Barmera<br>Ph 8588 2872                                                       | 20 |
| WEDNESDAY<br>24 JAN | 9am-11am            | <b>Cirque Bezerk</b> try a wide<br>variety of circus skills on<br>offer. Aerial silks, diablo,<br>plate spinning, hula hoop<br>tricks, and much more.<br>\$45 per student                                                  | OLOR Gymnasium,<br>Verran Tce, Berri<br>Details/sign up:<br>areyoufittofly.com.au,<br>areyoufittofly@gmail.com | 26 |
|                     | 9am                 | Fit to Fly Circus Camp<br>Acro, Juggling, Silks, and<br>much more. 6-15yrs.<br>\$125 per day<br>\$100 for 2 days                                                                                                           | OLOR Gymnasium,<br>Verran Tce, Berri<br>Details/sign up:<br>areyoufittofly.com.au,<br>areyoufittofly@gmail.com | 26 |
|                     | 10am                | Australia Day Koala<br>Cookie Making.<br>Free, Bookings required                                                                                                                                                           | Berri Library,<br>Kay Ave, Berri<br>Ph 8595 2666                                                               | 20 |
|                     | 5:30pm<br>till late | <b>Woodfired Pizza Night</b><br>Bring your own toppings.<br>Putt Putt Golf available.<br>\$8.50 per pizza, \$11.50 GF                                                                                                      | Berri Riverside Holiday<br>Park, Riverview Dr, Berri<br>Ph 8582 3723                                           | 22 |

| DATE               | TIME                | ACTIVITY                                                                                                              | WHERE                                                                | PG |
|--------------------|---------------------|-----------------------------------------------------------------------------------------------------------------------|----------------------------------------------------------------------|----|
| THURSDAY<br>25 JAN | 10:30am             | Beach party water, sand<br>and sun.<br>Free, Bookings essential                                                       | Barmera Library,<br>Barwell Ave, Barmera<br>Ph 8588 2872             | 20 |
| FRIDAY<br>26 JAN   | 7:30am<br>start     | Australia Day Breakfast<br>includes community walk,<br>breakfast and award<br>ceremony.<br>Free                       | Berri Riverfront                                                     | 27 |
| SATURDAY<br>27 JAN | 5:30pm<br>till late | <b>Woodfired Pizza Night</b><br>Bring your own toppings.<br>Putt Putt Golf available.<br>\$8.50 per pizza, \$11.50 GF | Berri Riverside Holiday<br>Park, Riverview Dr, Berri<br>Ph 8582 3723 | 22 |
| SUNDAY<br>28 JAN   | 1pm                 | <b>Sunday Sailing</b> at Lake<br>Bonney.<br>Contact Club for cost                                                     | Lake Bonney Yacht Club,<br>All enquiries welcome<br>Ph 0439 335 781  | 23 |
|                    | 9am-1pm             | Barmera Markets                                                                                                       | Sargent Park, by the<br>Lakefront, Barmera                           |    |
|                    |                     | PADM                                                                                                                  | Lakefront, Barmera                                                   |    |