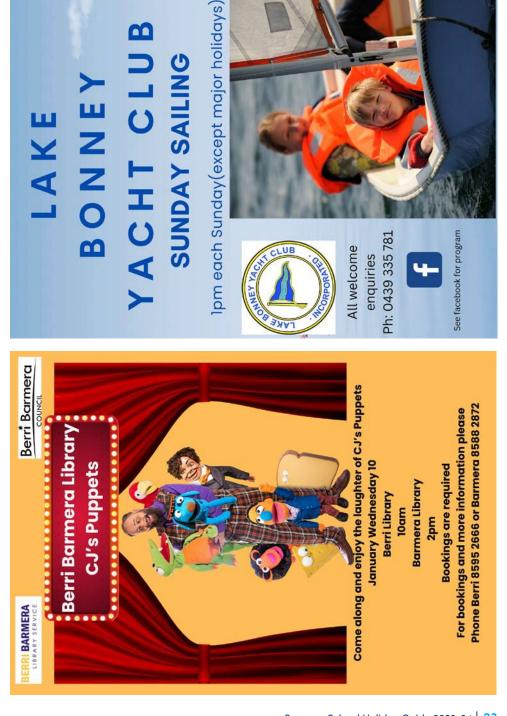

| DATE               | TIME                | ΑCTIVITY                                                                                                                 | WHERE                                                                                            | PG |
|--------------------|---------------------|--------------------------------------------------------------------------------------------------------------------------|--------------------------------------------------------------------------------------------------|----|
| SATURDAY<br>16 DEC | 11αm-1pm            | Santa is Coming to<br>Riverland Central<br>Come take a selfie<br>with Santa and tell him<br>your Christmas wish.<br>Free | Riverland Central Plaza,<br>34 Kay Ave, Berri<br>www.riverlandcentral.<br>com.au                 | 19 |
|                    | 1:30pm-<br>3:30pm   | Fur Baby Selfies with<br>Santa.                                                                                          | Pets Domain, Riverland<br>Central Plaza,<br>34 Kay Ave, Berri<br>www.riverlandcentral.<br>com.au | 19 |
|                    | 5:30pm<br>till late | Woodfired Pizza Night<br>Bring your own toppings.<br>Putt Putt Golf available.<br>\$8.50 per pizza, \$11.50 GF           | Berri Riverside Holiday<br>Park, Riverview Dr, Berri<br>Ph 8582 3723                             | 22 |
| SUNDAY<br>17 DEC   | 10am-1pm            | Barmera Santa's Cave.<br>Free                                                                                            | Bonney Theatre,<br>Barwell Ave, Barmera                                                          | 17 |
|                    | 11αm-1pm            | Santa is Coming to<br>Riverland Central<br>Come take a selfie<br>with Santa and tell him<br>your Christmas wish.<br>Free | Riverland Central Plaza,<br>34 Kay Ave, Berri<br>www.riverlandcentral.<br>com.au                 | 19 |
|                    | 1pm                 | Sunday Sailing at Lake<br>Bonney.<br>Contact Club for cost                                                               | Lake Bonney Yacht Club,<br>All enquiries welcome<br>Ph 0439 335 781                              | 23 |
| TUESDAY<br>19 DEC  | 10am                | Sensory Water Play<br>Wear your bathers and<br>enjoy lots of different<br>activities.<br>Free, Bookings required         | Berri Library,<br>Kay Ave, Berri<br>Ph 8595 2666                                                 | 18 |
|                    | 11am-1pm            | Santa is Coming to<br>Riverland Central<br>Come take a selfie<br>with Santa and tell him<br>your Christmas wish.<br>Free | Riverland Central Plaza,<br>34 Kay Ave, Berri<br>www.riverlandcentral.<br>com.au                 | 19 |

Santa will be at these locations

| DATE               | TIME                | ACTIVITY                                                                                                                                                                                                                                                                                                            | WHERE                                                                                                                                                                                | PG |
|--------------------|---------------------|---------------------------------------------------------------------------------------------------------------------------------------------------------------------------------------------------------------------------------------------------------------------------------------------------------------------|--------------------------------------------------------------------------------------------------------------------------------------------------------------------------------------|----|
| FRIDAY<br>22 DEC   | 11am-1pm            | Santa is Coming to<br>Riverland Central<br>Come take a selfie A<br>with Santa and tell him<br>your Christmas wish.<br>Free                                                                                                                                                                                          | Riverland Central Plaza,<br>34 Kay Ave, Berri<br>www.riverlandcentral.<br>com.au                                                                                                     | 19 |
|                    | 2pm-5pm             | Barmera Santa's Cave.<br>Free 🦰                                                                                                                                                                                                                                                                                     | Bonney Theatre,<br>Barwell Ave, Barmera                                                                                                                                              | 17 |
|                    | 6pm-11pm            | Friday Knights - Berri<br>Battle, explore and gather<br>treasure in Dungeon and<br>Dragons, or become a<br>powerful wizard and<br>travel through different<br>dimensions in Magic the<br>Gathering! Bring along your<br>own board game or card<br>games and join in the fun.<br>\$5 Per Player - Under 10's<br>Free | Berri Senior Citizen Hall,<br>Crawford Tce, Berri<br>For more info check<br>out Riverland Tabletop<br>Guild on Facebook<br>or email Emily at<br>riverlandtabletopguild@<br>gmail.com |    |
| SATURDAY<br>23 DEC | 10am-1pm            | Barmera Santa's Cave.<br>Free 🦰                                                                                                                                                                                                                                                                                     | Bonney Theatre,<br>Barwell Ave, Barmera                                                                                                                                              | 17 |
|                    | 11am-1pm            | Santa is Coming to<br>Riverland Central<br>Come take a selfie<br>with Santa and tell him<br>your Christmas wish.<br>Free                                                                                                                                                                                            | Riverland Central Plaza,<br>34 Kay Ave, Berri<br>www.riverlandcentral.<br>com.au                                                                                                     | 19 |
|                    | 5:30pm<br>till late | Woodfired Pizza Night<br>Bring your own toppings.<br>Putt Putt Golf available.<br>\$8.50 per pizza, \$11.50 GF                                                                                                                                                                                                      | Berri Riverside Holiday<br>Park, Riverview Dr, Berri<br>Ph 8582 3723                                                                                                                 | 22 |
| SUNDAY<br>24 DEC   | 1pm                 | Sunday Sailing at Lake<br>Bonney.<br>Contact Club for cost                                                                                                                                                                                                                                                          | Lake Bonney Yacht Club,<br>All enquiries welcome<br>Ph 0439 335 781                                                                                                                  | 23 |
|                    | 8:30pm              | Family Movie Night (A<br>boy called Christmas).<br>Free                                                                                                                                                                                                                                                             | Berri Riverside Holiday<br>Park, Riverview Dr, Berri<br>Ph 8582 3723                                                                                                                 | 22 |

| DATE               | ΤΙΜΕ                | ACTIVITY                                                                                                                                                                                                                   | WHERE                                                                | PG |
|--------------------|---------------------|----------------------------------------------------------------------------------------------------------------------------------------------------------------------------------------------------------------------------|----------------------------------------------------------------------|----|
| SUNDAY<br>31 DEC   | 1pm                 | <b>Sunday Sailing</b> at Lake<br>Bonney.<br>Contact Club for cost                                                                                                                                                          | Lake Bonney Yacht Club,<br>All enquiries welcome<br>Ph 0439 335 781  | 23 |
|                    | Monc                | lay 1 January NEW Y                                                                                                                                                                                                        | EARS DAY                                                             |    |
| TUESDAY<br>2 JAN   | 1:30pm-<br>3:30pm   | Tuesday Tunes at the<br>Berri Community Centre<br>AC Care Tuesday Tunes<br>held weekly – Connecting<br>through music – All<br>Welcome – bring along<br>your voice, instrument<br>or just come along and<br>listen.<br>Free | Berri Community Centre,<br>5 Keally St, Berri<br>Ph 8580 5300        | 24 |
|                    | 2pm                 | Fish O'Lanterns create<br>a colourful underwater<br>creature that glows.<br>Free, Bookings required                                                                                                                        | Barmera Library,<br>Barwell Ave, Barmera<br>Ph 8588 2872             | 20 |
|                    | 8:30pm              | Family Movie Night<br>(Onwards).<br>Free                                                                                                                                                                                   | Berri Riverside Holiday<br>Park, Riverview Dr, Berri<br>Ph 8582 3723 | 22 |
| WEDNESDAY<br>3 JAN | 10am                | Pin wheels Come along<br>and join in the fun<br>and make a colourful<br>spinning pin wheel.<br>Free, Bookings required                                                                                                     | Berri Library,<br>Kay Ave, Berri<br>Ph 8595 2666                     | 20 |
|                    | 5:30pm<br>till late | Woodfired Pizza Night<br>Bring your own toppings.<br>Putt Putt Golf available.<br>\$8.50 per pizza, \$11.50 GF                                                                                                             | Berri Riverside Holiday<br>Park, Riverview Dr, Berri<br>Ph 8582 3723 | 22 |
| THURSDAY<br>4 JAN  | 2:30pm              | Family Movie Night<br>(Spies In Disguise).<br>Free                                                                                                                                                                         | Berri Riverside Holiday<br>Park, Riverview Dr, Berri<br>Ph 8582 3723 | 22 |
| FRIDAY<br>5 JAN    | 2pm                 | Robot Coding with<br>Edison Bots Have fun<br>learning to code and<br>drive your Edison Bot.<br>Free, Bookings essential                                                                                                    | Barmera Library,<br>Barwell Ave, Barmera<br>Ph 8588 2872             | 20 |

| DATE                | TIME                | ACTIVITY                                                                                                                  | WHERE                                                                | PG |
|---------------------|---------------------|---------------------------------------------------------------------------------------------------------------------------|----------------------------------------------------------------------|----|
| TUESDAY<br>9 JAN    | 2pm                 | Sand Art Creatures make<br>a colourful sand art<br>bottle bug.<br>Free, Bookings required                                 | Barmera Library,<br>Barwell Ave, Barmera<br>Ph 8588 2872             | 20 |
|                     | 8:30pm              | Family Movie Night<br>(Lightyear).<br>Free                                                                                | Berri Riverside Holiday<br>Park, Riverview Dr, Berri<br>Ph 8582 3723 | 22 |
| WEDNESDAY<br>10 JAN | 10am                | <b>CJ's Puppets</b> Join in with<br>CJ's puppet show and<br>have some laughs along<br>the way.<br>Free, Bookings required | Berri Library,<br>Kay Ave, Berri<br>Ph 8595 2666                     | 23 |
|                     | 2pm                 | <b>CJ's Puppets</b> Join in with<br>CJ's puppet show and<br>have some laughs along<br>the way.<br>Free, Bookings required | Barmera Library,<br>Barwell Ave, Barmera<br>Ph 8588 2872             | 23 |
|                     | 5:30pm<br>till late | Woodfired Pizza Night<br>Bring your own toppings.<br>Putt Putt Golf available,<br>\$8.50 per pizza, \$11.50 GF            | Berri Riverside Holiday<br>Park, Riverview Dr, Berri<br>Ph 8582 3723 | 22 |
| THURSDAY<br>11 JAN  | 2:30pm              | Family Movie Night<br>(Ruby Gillman, Teenage<br>Kraken).<br>Free                                                          | Berri Riverside Holiday<br>Park, Riverview Dr, Berri<br>Ph 8582 3723 | 22 |
| FRIDAY<br>12 JAN    | 2pm                 | <b>Free Lego Session</b> get<br>creative with Lego.<br>Free, Booking required                                             | Barmera Library,<br>Barwell Ave, Barmera<br>Ph 8588 2872             | 20 |
| SATURDAY<br>13 JAN  | 5:30pm<br>till late | <b>Woodfired Pizza Night</b><br>Bring your own toppings.<br>Putt Putt Golf available.<br>\$8.50 per pizza, \$11.50 GF     | Berri Riverside Holiday<br>Park, Riverview Dr, Berri<br>Ph 8582 3723 | 22 |
| SUNDAY<br>14 JAN    | 1pm                 | Sunday Sailing at Lake<br>Bonney.<br>Contact Club for cost                                                                | Lake Bonney Yacht Club,<br>All enquiries welcome<br>Ph 0439 335 781  | 23 |