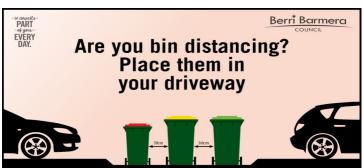

## **Bin Collections**

To ensure your bins are emptied you need to:

- → Place bins out the **night before** your collection day.
- → Ensure bins face the road with wheels towards the house.
- → Avoid overfilling your bin (weight under 60kg).
- → Make sure the lid is closed.
- → Keep at least 30cm clear space around each bin.
- → Be mindful of trees, poles and cars (if street space limited or cars park in front of your bins, place in your driveway).